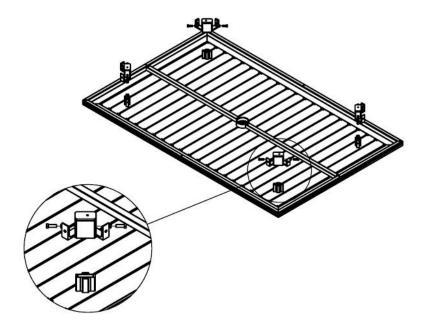

With 2 persons, place the Table Top upside down on the prepared work surface.

Place one (1) V Cup on to one stub mount on the underside of the Table Top so the mounting brackets are angled towards the corner of the Table Top. <u>Loosely</u> install two (2) <sup>3</sup>/<sub>4</sub>"bolts and two (2) lock washers per V Cup to retain the V Cup to the stub mount.

Repeat this process until four (4) V Cups are in place <u>loosely</u> retained with hardware.

With 2 persons, place the Table Top Ring Assembly upside down on the underside of the Table Top. The stub mounts on the Table Top Ring Assembly will be facing upwards.

<u>Loosely</u> install the 1" bolts and lock washers to both mounting brackets on the V Cup to attach the V Cup to the Table Top Ring Assembly.

Repeat this process until all four (4) V Cups are attached to the Table Top Ring Assembly.