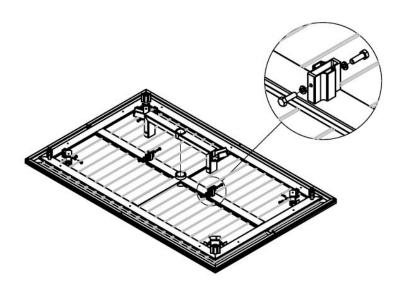

<u>Loosely</u> install the 2" bolt and lock nut to retain the Leg Brace into the Center Bracket.

Repeat this process until all four legs with braces are in place and loosely retained by hardware.

Fully tighten the bolts on the V Cups (8 places).

Fully tighten the bolts on the V Cup mounting brackets (8 places).

Fully tighten the bolts on the Center Bracket (4 places). Use the second Wrench or Ratchet to hold the bolt head while tightening the lock nut.

Fully tighten the bolts on the Legs (8 places).

Fully tighten the bolts on Braces (4 places).