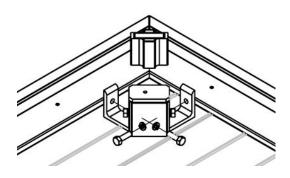

3

Place the Center Brace onto the Table Top Ring Assembly center stub mounts with the Leg Brace brackets angled up.

<u>Loosely</u> install the bolts and lock washers to retain the Center Brace to the Top, two (2) 3/4" bolts and two (2) lock washers per side – (4 total).

Place one Leg upside down (glide feet up) onto the Table Top leg stub mount with the Leg Brace in the Center Bracket.

<u>Loosely</u> install the bolts and lock washers to retain the Legs to the Top, two (2) <sup>3</sup>/<sub>4</sub>" bolts and two (2) lock washers per leg.

<u>Loosely</u> install the 2" bolt and lock nut to retain the Leg Brace into the Center Bracket.

Repeat this process until all four legs with braces are in place and loosely retained by hardware.

Fully tighten the bolts on the V Cups (8 places).