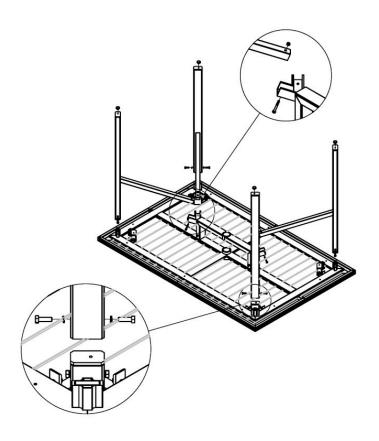

With 2 persons, place the Table Top upside down on the prepared work surface.

Place one (1) V Cup on to one stub mount on the underside of the Table Top so the mounting brackets are angled towards the corner of the Table Top. <u>Loosely</u> install two (2) <sup>3</sup>/<sub>4</sub>"bolts and two (2) lock washers per V Cup to retain the V Cup to the stub mount.

Repeat this process until four (4) V Cups are in place <u>loosely</u> retained with hardware.

With 2 persons, place the Table Top Ring Assembly upside down on the underside of the Table Top. The stub mounts on the Table Top Ring Assembly will be facing upwards.

<u>Loosely</u> install the 1" bolts and lock washers to both mounting brackets on the V Cup to attach the V Cup to the Table Top Ring Assembly.

Repeat this process until all four (4) V Cups are attached to the Table Top Ring Assembly.

3

Place the Center Brace onto the Table Top Ring Assembly center stub mounts with the Leg Brace brackets angled up.

<u>Loosely</u> install the bolts and lock washers to retain the Center Brace to the Top, two (2) 3/4" bolts and two (2) lock washers per side – (4 total).

Place one Leg upside down (glide feet up) onto the Table Top leg stub mount with the Leg Brace in the Center Bracket.

<u>Loosely</u> install the bolts and lock washers to retain the Legs to the Top, two (2) <sup>3</sup>/<sub>4</sub>" bolts and two (2) lock washers per leg.

<u>Loosely</u> install the 2" bolt and lock nut to retain the Leg Brace into the Center Bracket.

Repeat this process until all four legs with braces are in place and loosely retained by hardware.

Fully tighten the bolts on the V Cups (8 places).