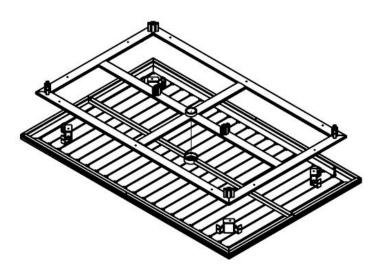

Repeat this process until four (4) V Cups are in place <u>loosely</u> retained with hardware.

With 2 persons, place the Table Top Ring Assembly upside down on the underside of the Table Top. The stub mounts on the Table Top Ring Assembly will be facing upwards.

<u>Loosely</u> install the 1" bolts and lock washers to both mounting brackets on the V Cup to attach the V Cup to the Table Top Ring Assembly.

Repeat this process until all four (4) V Cups are attached to the Table Top Ring Assembly.

3

Place the Center Brace onto the Table Top Ring Assembly center stub mounts with the Leg Brace brackets angled up.

<u>Loosely</u> install the bolts and lock washers to retain the Center Brace to the Top, two (2) 3/4" bolts and two (2) lock washers per side – (4 total).